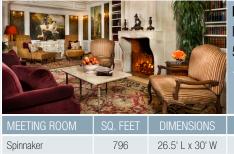

#### Ayres Hotel Seal Beach

| Lynell Deperio           |
|--------------------------|
| Ideperio@ayreshotels.com |
| 562-296-1408             |

|              | and the same | The set of the  |                                              |           |        |
|--------------|--------------|-----------------|----------------------------------------------|-----------|--------|
| MEETING ROOM | SQ. FEET     | DIMENSIONS      | THEATER                                      | CLASSROOM | ROUNDS |
| Spinnaker    | 796          | 26.5' L x 30' W | 60                                           | 36        | 48     |
| Monaco       | 300          | 16' L x 21.5' W | Executive conference table with 12 plush cha |           |        |