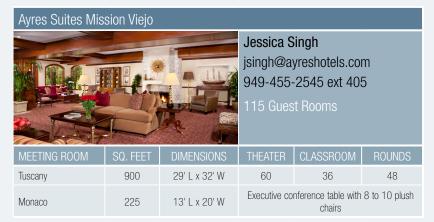

#### Meeting Space and Contacts

| Ayres Hotel & Spa Mission Viejo |          |               |         |                                |        |  |
|---------------------------------|----------|---------------|---------|--------------------------------|--------|--|
|                                 |          |               | U       | vyreshotels.co<br>7200 ext 452 |        |  |
| MEETING ROOM                    | SQ. FEET | DIMENSIONS    | THEATER | CLASSROOM                      | ROUNDS |  |
| Silverado                       | 1,800    | 56' L x 32' W | 150     | 100                            | 120    |  |
| Silverado (1/2 Room)            | 900      | 28' L x 32' W | 75      | 50                             | 60     |  |

#### Ayres Suites Ontario at the Mills Mall

Monica Silva msilva@ayreshotels.com 909-481-0703 ext 5105

| MEETING ROOM         | SQ. FEET | DIMENSIONS    | THEATER | CLASSROOM | ROUNDS |
|----------------------|----------|---------------|---------|-----------|--------|
| Silverado            | 1,800    | 56' L x 32' W | 150     | 100       | 120    |
| Silverado (1/2 Room) | 900      | 28' L x 32' W | 75      | 50        | 60     |